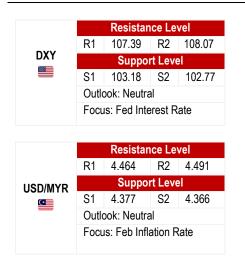

**Malaysia**: The local note fell 0.8% last week, partly reversing gains it made during the prior week as sentiment mostly soured due to the fresh tariff headlines. This is in tandem with the weakness in regional currencies. Also, despite the lower USD amidst signs of US exceptionalism already fading, the ringgit could not hold its ground as traders are starting to price a rate cut on OPR for the next 12-months, based on Bloomberg's MIPR ticker. This week, focus will be on major central bank interest rate decision which entails, the Fed, BOJ and the BoE, alongside domestic's external trade and inflation data releases. During the upcoming meeting on Thursday night, it is possible for the Fed to maintain its current interest rate level with a hawkish undertone considering the apparent inflation threat. But it will be interesting to see how the Fed would react towards the latest mixed-to-weaker US economic data.