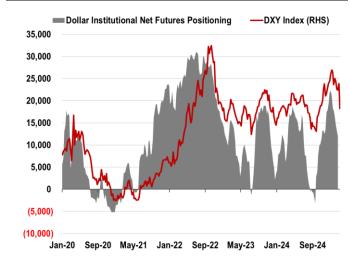

#### **Forex**

**DXY Index**: Choppy trading for the dollar as it recorded a 0.1% w/w decline last week. The currency continued its bearish momentum at the start of the week, reaching levels not seen since October 2024 amidst weak labour data and Trump's back and forth tariff trade threats between Canada and the US. The bearish run was short-lived after Trump implemented 25% tariffs on all steel and aluminium imports, rekindling inflationary fears as Canada and Europe also announced retaliatory tariffs. The reciprocal tariffs on US had cracked up Trump's tariff agenda leading him to threaten a massive 200% tariffs on European alcoholic beverages. Last week's awaited inflation data came in softer-than expected which trimmed the dollar's gains mid-week. However, traders will look forward to this week's wave of US economic data and will likely to dictate volatility in the market especially with the US interest rate decision mid-week.

#### FX Weekly - vs. USD

| FX Against<br>USD | 14-Mar-25 | 7-Mar-25 | w/w (%) |
|-------------------|-----------|----------|---------|
| DXY Index         | 103.72    | 103.84   | (0.1)   |
| Euro              | 1.088     | 1.083    | 0.4     |
| Aussie Dollar     | 0.632     | 0.631    | 0.3     |
| Pound Sterling    | 1.294     | 1.292    | 0.1     |
| Japanese Yen      | 148.6     | 148.0    | 0.4     |
| NZ Kiwi           | 0.575     | 0.571    | 0.7     |
| Ringgit           | 4.446     | 4.412    | 0.8     |
| Rupiah            | 16,350    | 16,295   | 0.3     |
| Thai Baht         | 33.67     | 33.65    | 0.1     |
| Sing Dollar       | 1.334     | 1.331    | 0.2     |
| China Yuan        | 7.237     | 7.246    | (0.1)   |
| Korea Won         | 1,453     | 1,449    | 0.3     |
| India Rupee       | 87.01     | 86.88    | 0.1     |
| Philippine Peso   | 57.26     | 57.19    | 0.1     |
|                   |           |          |         |