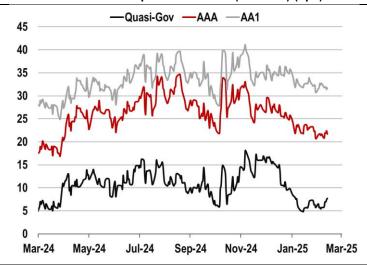

Exhibit 1: MGS yield curve changes (1w)\*

Sources: BNM, BPAM, AmBank Economics

Exhibit 3: Select Sarawak credits (AAA)

Sources: BNM, BPAM Bloomberg, AmBank Economics

Exhibit 2: Credit Spreads vs. MGS (5Y tenor) (bps)