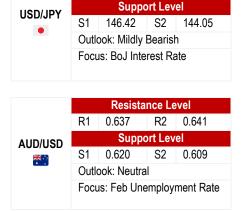

Asia: The USD/JPY pair rebounded by 0.4% w/w from a five-month low, driven by concerns over inflation-induced tariffs and a potential US economic slowdown. The yen initially showed strength at the start of the week due to rising Japanese wage pressures, which bolstered expectations of a possible rate hike in the Bank of Japan's upcoming decision. However, it weakened further after release of lower-than-expected guarterly GDP and PPI data. Despite hawkish comments from BOJ Governor Ueda about improving consumption and strengthening wage growth, the ven continued to decline amid a strong rebound in global equity markets, reducing its appeal as a safe-haven asset. Last week's economic developments in Japan, including companies agreeing to an average wage hike of 5.46% the highest growth in over three decades — are seen as a hawkish signal for BOJ policy. Key economic news for the yen this week include BOJ interest rate decision and inflation data. Meanwhile, the yuan stood strong against the dollar, gaining 0.1% w/w as China strategized to increase fiscal stimulus by raising its fiscal deficit target to 4% of GDP from 3.0% last year. The fading perception of US exceptionalism contributed to the yuan's