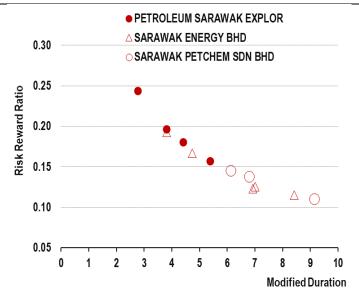

**Malaysia Corporate Bonds View**: Looking at AAA Sarawak credits, we found Sarawak Energy is priciest in terms of relative value. For other Sarawak credits that offer alternative, we prefer Sarawak Hidro and Sarawak Petchem (Exhibits 3-4).

Sources: BNM, BPAM, AmBank Economics

**Exhibit 4: Select Sarawak credits RRR** 

Sources: BNM, BPAM, Bloomberg, AmBank Economics

<sup>\*</sup> Using the MGIY ticker on Bloomberg

Exhibit 5: Fixed Income Yield vs. Fitted Line (MGS)