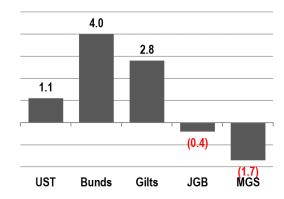

#### Weekly Major 10Y Sovereign Yield Changes (bps)

#### Weekly Major Bond Yields (%)

| Major<br>Bond Yields | 14-Mar-25 | 7-Mar-25 | w/w<br>(bps) |
|----------------------|-----------|----------|--------------|
| 2-year UST           | 4.02      | 4.00     | 2            |
| 10-year UST          | 4.31      | 4.30     | 1            |
| 2-year Bund          | 2.19      | 2.25     | (6)          |
| 10-year Bund         | 2.88      | 2.84     | 4            |
| 2-year Gilt          | 4.18      | 4.20     | (2)          |
| 10-year Gilt         | 4.67      | 4.64     | 3            |
| 2-year JGB           | 0.84      | 0.85     | (2)          |
| 10-year JGB          | 1.52      | 1.52     | (0)          |
| 2-year AGB           | 3.75      | 3.77     | (1)          |
| 10-year AGB          | 4.42      | 4.40     | 2            |