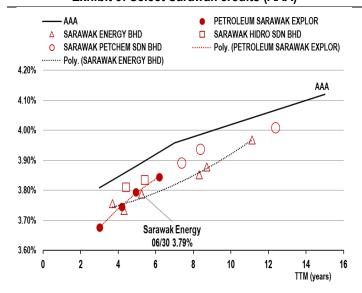

**Malaysia Corporate Bonds View**: Looking at AAA Sarawak credits, we found Sarawak Energy is priciest in terms of relative value. For other Sarawak credits that offer alternative, we prefer Sarawak Hidro and Sarawak Petchem (Exhibits 3-4).

Exhibit 1: MGS yield curve changes (1w)\*

Sources: BNM, BPAM, AmBank Economics

Exhibit 3: Select Sarawak credits (AAA)

Sources: BNM, BPAM Bloomberg, AmBank Economics

Exhibit 2: Credit Spreads vs. MGS (5Y tenor) (bps)