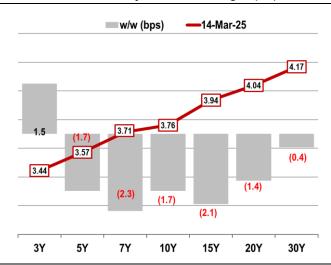

#### Weekly MGS Yields (%)

| MGS<br>Yields | 14-Mar-25 | 7-Mar-25 | w/w<br>(bps) |
|---------------|-----------|----------|--------------|
| 3-year        | 3.44      | 3.43     | 2            |
| 5-year        | 3.57      | 3.59     | (2)          |
| 7-year        | 3.71      | 3.74     | (2)          |
| 10-year       | 3.76      | 3.78     | (2)          |
| 15-year       | 3.94      | 3.96     | (2)          |
| 20-year       | 4.04      | 4.05     | (1)          |
| 30-year       | 4.17      | 4.17     | (0)          |

Exhibit 1: MGS yield curve changes (1w)\*

Sources: BNM, BPAM, AmBank Economics

Exhibit 3: Select Sarawak credits (AAA)

Sources: BNM, BPAM Bloomberg, AmBank Economics

Exhibit 2: Credit Spreads vs. MGS (5Y tenor) (bps)